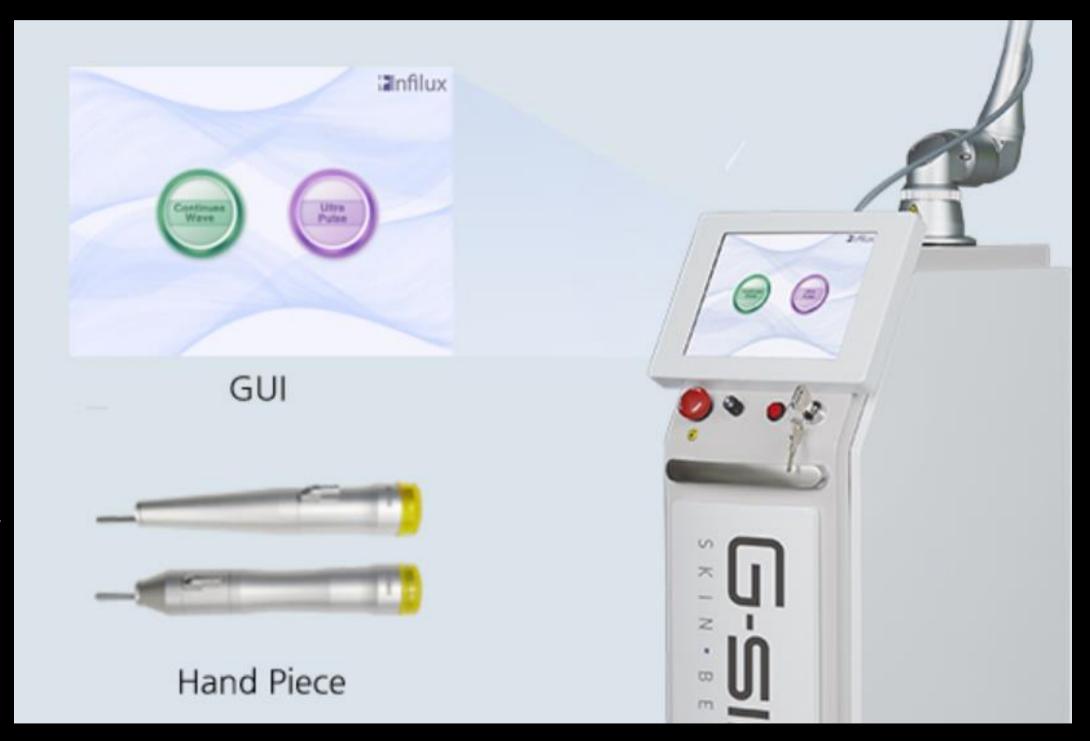

## **Ultra Pulse CO2 Surgical Laser**

Pentagon G Slim is the CO2 laser device by two modes of

- 1) CW mode for the incision and coagulation for the purpose of General surgery, Plastic surgery, dermatology, proctology, gynecology and ENT.
- 2) Ultra Pulse Mode for the removal of small tumor and black dots by 50 mm and 100 mm handpieces.
- \*\* CW mode for incision and coagulation for the accurate operation surgery.
- \*\*\* Ultra Pulse Mode for removing the small tumor or black dots.

# **Continues Wave MODE**

It is normally used in incision for more accurate operation surgery

#### **ULTRA PULSE MODE**

The laser beam of 30W high peak power is divided into very short pulse length and time in this mode, thus the laser beam can be applied to the area of treatment in an accurate array. This mode is suitable for the treatment like spots, corn.