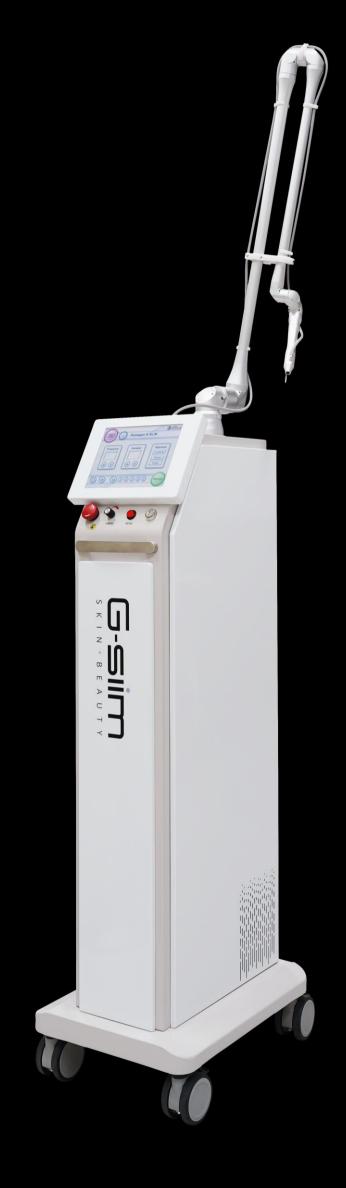

#### What is PENTAGON G SLIM?

PENTAGON G SLIM, the CO2 Surgical Laser(Glass Tube) Unit, makes the beam divide into micro-sized units and leaves normal tissues among the beams to reduce direct skin damages to shorten the down time and to allow the skin to be cured faster.

#### **PRODUCT SPECIFICATION**

| Power          | Max. 30W                                                                    |
|----------------|-----------------------------------------------------------------------------|
| Continues Wave | Spot Size(30W) : 50mm Hand Piece (0.6 [mm]),<br>100mm Hand Piece (1.0 [mm]) |
|                | Power : Max. 30W                                                            |
| Ultra Pulse    | Frequency : 10 ~ 1,000 [Hz]                                                 |
|                | Duration : 100 ~ 2,000 [us]                                                 |
| Display        | 8" LCD                                                                      |
| Aiming Beam    | Diode Laser Beam 650nm (Light Adjustable)                                   |
| Laser Delivery | 7Joint Articulated Arm                                                      |
| Input Voltage  | 220 [VAC], 60 [Hz]                                                          |
| Weight         | 46 [kg]                                                                     |
| Dimension      | 320 x 420 x 1,140 [mm] (W x D x H)                                          |