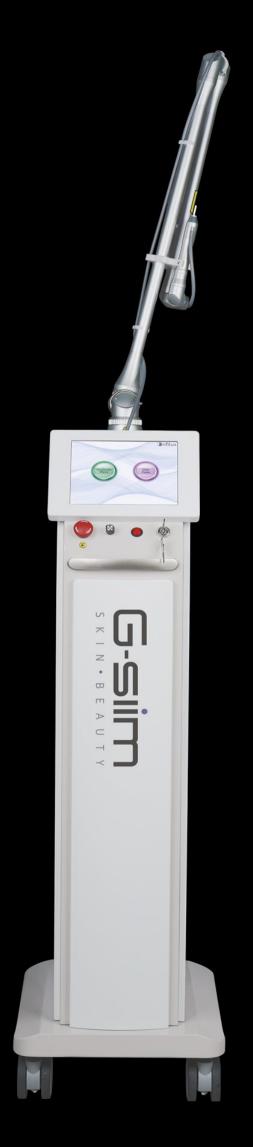

#### What is PENTAGON G SLIM?

PENTAGON G SLIM, the CO2 Surgical Laser(Glass Tube) Unit, makes the beam divide into micro-sized units and leaves normal tissues among the beams to reduce direct skin damages to shorten the down time and to allow the skin to be cured faster.

#### **PRODUCT SPECIFICATION**

| Power          | Max. 30W                                                                    |
|----------------|-----------------------------------------------------------------------------|
| Continues Wave | Spot Size(30W) : 50mm Hand Piece (0.6 [mm]),<br>100mm Hand Piece (1.0 [mm]) |
|                | Power : Max. 30W                                                            |
| Ultra Pulse    | Frequency : 10 ~ 1,000 [Hz]                                                 |
|                | Duration : 100 ~ 2,000 [us]                                                 |
| Display        | 8" LCD                                                                      |
| Aiming Beam    | Diode Laser Beam 650nm (Light Adjustable)                                   |
| Laser Delivery | 7Joint Articulated Arm                                                      |
| Input Voltage  | 220 [VAC], 60 [Hz]                                                          |
| Weight         | 46 [kg]                                                                     |
| Dimension      | 320 x 420 x 1,140 [mm] (W x D x H)                                          |