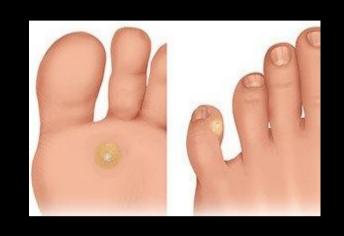

# **Indications**

## Hemorrhoid, Condyloma, Spots, Lentigines, Corn

Hemorrhoid

Condyloma

**Spots** 

Lentigines

Corn