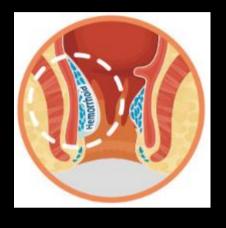

# **Indications**

## Hemorrhoid, Condyloma, Spots, Lentigines, Corn

Hemorrhoid

Condyloma

**Spots** 

Lentigines

Corn